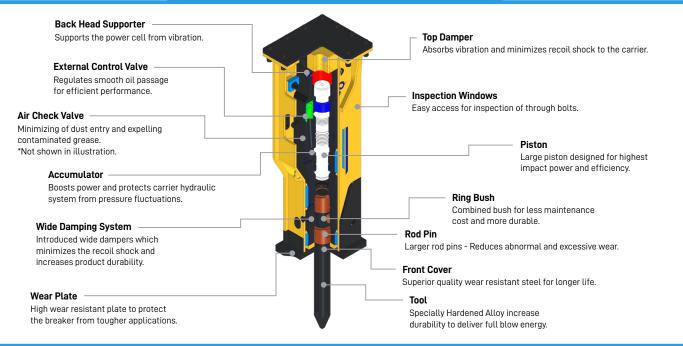

# UNBEATABLE TOUGHNESS LEADING MANUFACTURER OF ROCK BREAKER



**Best In Class: Power to Weight Ratio** 



Enhanced **Durability** 



Maintenance







## **DESIGN & FEATURES**



### **SPECIFICATIONS**

|                  | Applications                |           |      | Primary / Secondary Breaking, Tunneling Job<br>Reinforced Concrete Breaking, etc. |
|------------------|-----------------------------|-----------|------|-----------------------------------------------------------------------------------|
|                  | Applicable Machines         |           |      | Medium Range Excavators : 10-26 Tons Class                                        |
|                  | Model                       |           | Unit | DOZCO 800A                                                                        |
| Specifications   | Operating Weight            | Box       | Kg   | 989                                                                               |
|