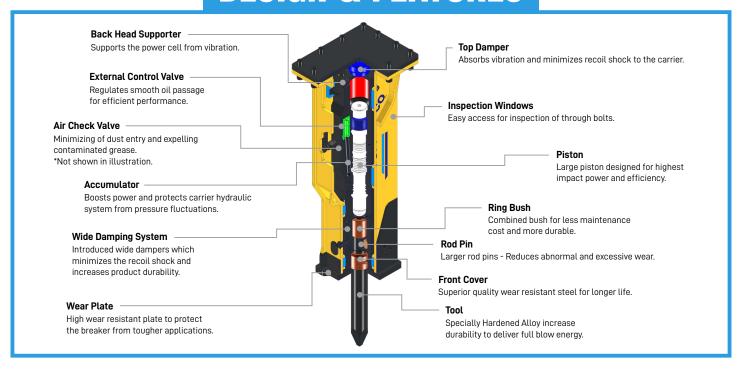

LEADING MANUFACTURER OF ROCK BREAKER



**Best In Class: Power to Weight Ratio** 



**Enhanced Durability** 



**Easy** Maintenance



**Optimum Productivity** 





### **DESIGN & FEATURES**



## **SPECIFICATIONS**

|                  | Applications                |           |      | Demolition, Agricture, Trenching, Breaking<br>Asphalt and Concrete etc. |
|------------------|-----------------------------|-----------|------|-------------------------------------------------------------------------|
|                  | Applicable Machines         |           |      | Mini-Excavators, Backhoes, Skid Steer Loader                            |
|                  | Model                       |           | Unit | DOZCO 450A                                                              |
| Specifications   | Operating Weight            | Box       | Kg   | 632                                                                     |
|                  |                             | Side