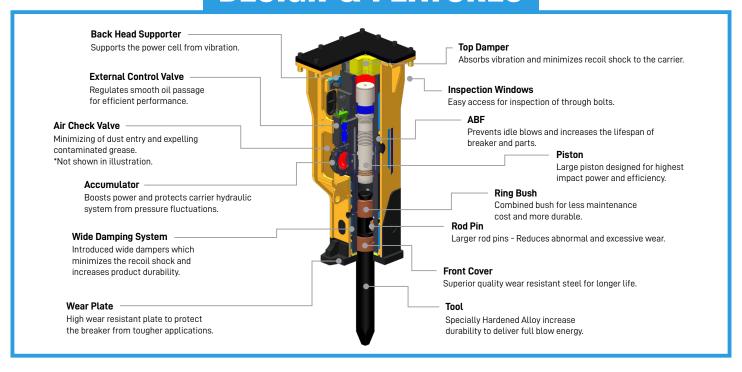

# **TOUGHNESS**

LEADING MANUFACTURER OF ROCK BREAKER



**Best In Class: Power to Weight Ratio** 



**Enhanced Durability** 



**Easy** Maintenance



**Optimum Productivity** 





## **DESIGN & FEATURES**



# **SPECIFICATIONS**

|                  | Applications Applicable Machines |           |      | Demolition, Agricture, Trenching, Breaking<br>Asphalt and Concrete etc. |
|------------------|----------------------------------|-----------|------|-------------------------------------------------------------------------|
|                  |                                  |           |      | Mini-Excavators, Backhoes, Skid Steer Loaders                           |
|                  | Model                            |           | Unit | DOZCO 430A                                                              |
| Specifications - | Operating Weight                 | Box       | Kg   | 434                                                                     |
|                  |