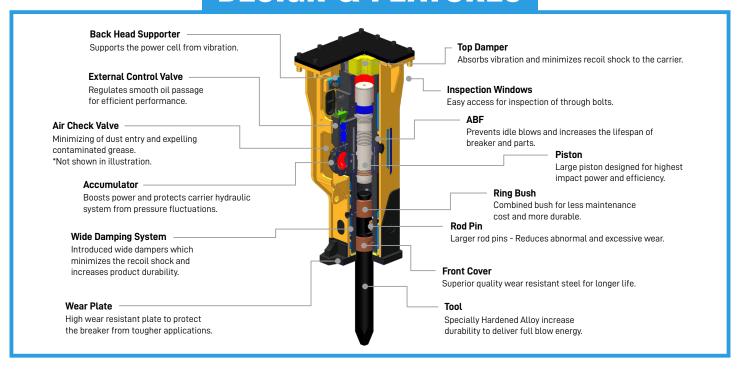

LEADING MANUFACTURER OF ROCK BREAKER



Best In Class: Power to Weight Ratio



Enhanced Durability



Easy <u>Ma</u>intenance



Optimum Productivity





### **DESIGN & FEATURES**



## **SPECIFICATIONS**

|                  | Applications                |           |      | Demolition, Agrictture, Trenching, Breaking<br>Asphalt and Concrete etc. |
|------------------|-----------------------------|-----------|------|--------------------------------------------------------------------------|
|                  | Applicable Machines         |           |      | Mini-Excavators, Backhoes, Skid Steer Loaders                            |
|                  | Model                       |           | Unit | DOZCO 370A                                                               |
| Specifications   | Operating Weight            | Box       | Kg   | 359                                                                      |
|                  |                             |