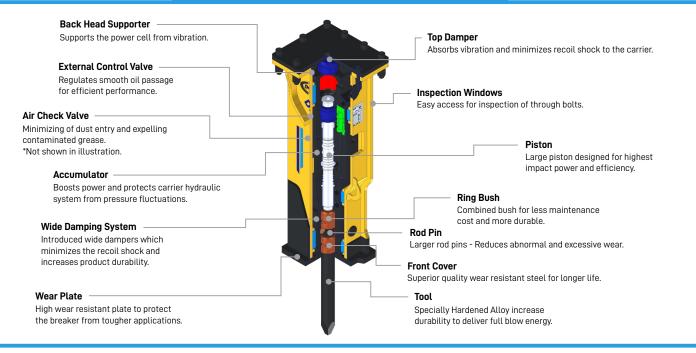

# UNBEATABLE TOUGHNESS LEADING MANUFACTURER OF ROCK BREAKER



Best In Class: Power to Weight Ratio



Enhanced Durability



Easy Maintenance







## **DESIGN & FEATURES**



### **SPECIFICATIONS**

|                  | Applications                |           |      | Demolition, AgricIture, Trenching, Breaking<br>Asphalt and Concrete etc. |
|------------------|-----------------------------|-----------|------|--------------------------------------------------------------------------|
|                  | Applicable Machines         |           |      | Mini-Excavators, Backhoes, Skid Steer Loader                             |
|                  | Model                       |           | Unit | DOZCO 300A                                                               |
| Specifications   | Operating Weight            | Box       | Kg   | 215                                                                      |
|                  |