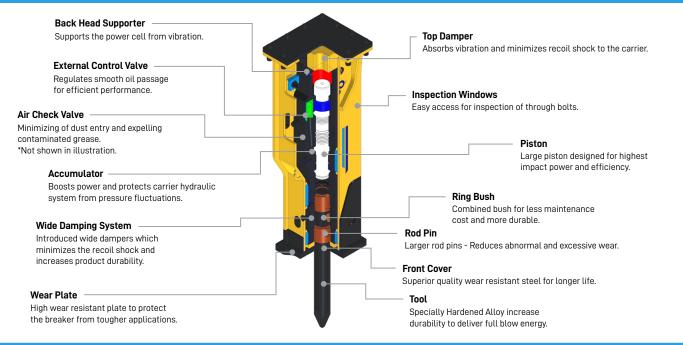

# UNBEATABLE TOUGHNESS LEADING MANUFACTURER OF ROCK BREAKER



**Best In Class: Power to Weight Ratio** 



Enhanced **Durability** 



Maintenance





0



## **DESIGN & FEATURES**



### **SPECIFICATIONS**

|                  | Applications<br>Applicable Machines |           |      | Primary / Secondary Breaking, Tunneling Job<br>Reinforced Concrete Breaking, etc. |
|------------------|-------------------------------------|-----------|------|-----------------------------------------------------------------------------------|
|                  |                                     |           |      | Medium Range Excavators : 10-26 Tons Class                                        |
|                  | Model                               |           | Unit | DOZCO 1000A                                                                       |
| Specifications   | Operating Weight                    | Box       | Kg   | 1025